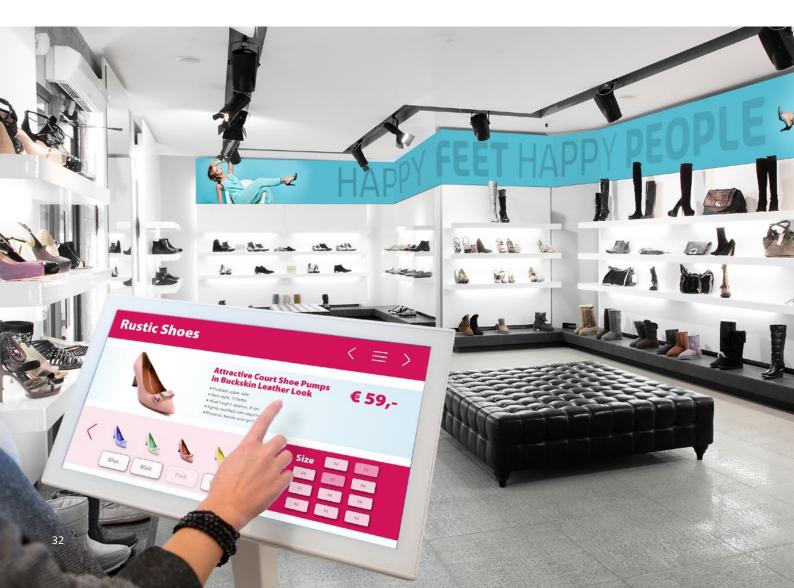

### Retail

Add digital interaction into the in-store experience to engage customers, allow easy ordering, facilitate wayfinding and combine online efficiency with personal service.

### Retail

Revolutionise your shopping experience by bringing the digital world into the store. Interactive touch functionality can be used for product selection, wayfinding, and promotional experiences.