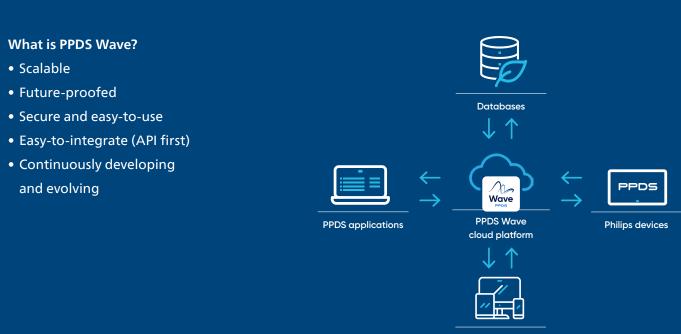

**State-of-the-art remote device management** PPDS Wave is the evolutionary cloud platform, dedicated to bringing secure and scalable, sustainable bottom line benefits for business.

Integrating different types of hardware can be challenging, Sending service technicians is costly. And displays are not always accessible. PPDS Wave puts you fully in control with simplified installation and display set-up, including managing, monitoring, and controlling displays, upgrading firmware, managing playlists, and setting power schedules. Allowing you to save time, energy and environmental impact. Your display solution for a sustainable future In a world where resources are precious and overheads are rising, the ability to avoid costly onsite interventions and manage displays efficiently is no longer just a nice-to-have... it is critical.

With PPDS Wave you can be proactively alerted to issues, helping you to avoid costly truck rolls, saving time and energy, while reducing your carbon footprint, too. Wave also offers options to optimise your fleet's energy usage — for instance by scheduling standby when a display is not in use.