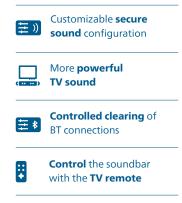

## **Philips Professional Soundbar** Powerful TV sound

#### With Bluetooth audio

Immersive in-room experiences. The Philips Professional Soundbar pitches the latest in high quality audio for hotel guests with Philips MediaSuite TVs.

A great hotel stay starts with a sound hotel room. And with the Philips Professional Soundbar, the best in sound experience is ready and waiting for your guests to enjoy with their Philips MediaSuite in-room TV.

Easy to install, set up and control, the Philips Professional Soundbar comes with a built-in subwoofer, designed to bring extra punch to special effects, music, and more. Personal sound content can be played via Bluetooth Audio, the Soundbar can be controlled via the Philips MediaSuite TV remote control.