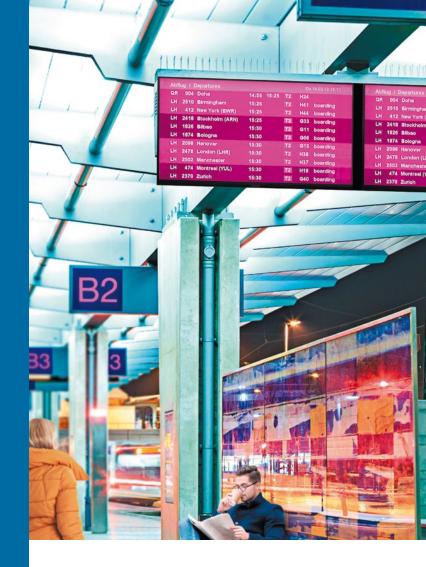

### **Transportation**

Instantly update arrivals, departures, and important announcements with ease using PPDS Wave. Built-in Android allows for live information and custom software integration from apps, while FailOver displays backup transport information in case of a primary source outage. All this with 24/7 operation.

### **Transportation**

Ensure that schedules are visible in any condition with 3000 cd/m<sup>2</sup> high brightness. Instantly update arrivals, departures and important announcements with ease using CMND. FailOver displays backup transport information in case of a primary source outage.

### **Transportation**

Instantly update arrivals, departures and important announcements with ease using CMND. Built-in Android allows for live information and custom software integration from apps, while FailOver displays backup transport information in case of a primary source outage. All this with 24/7 operation.

### **Transportation**

Instantly update arrivals, departures and important announcements with ease using Wave. Built-in Android allows for live information and custom software integration from apps. All this with 24/7 operation.