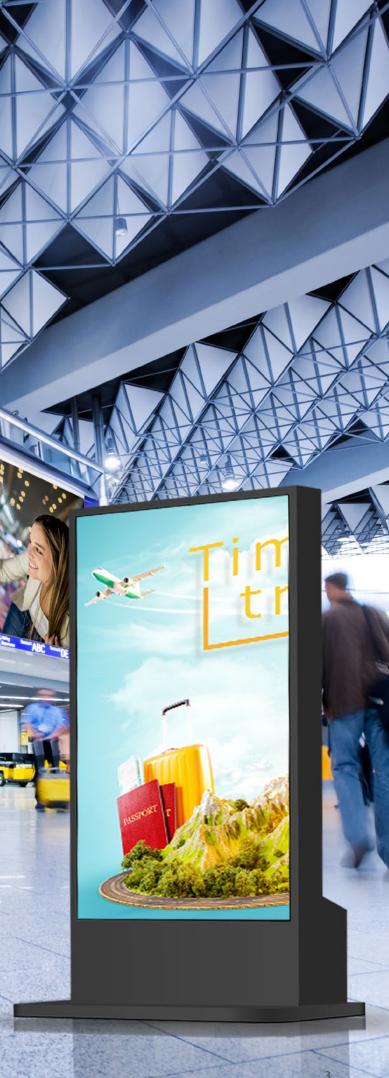

### Signage collection

Crisp colour and ultra-clear resolution bring content to life for flawless engagement and better results. Built for versatility and packed with features that can be easily adapted for your usage needs.

### Direct view LED line up

Display content as its meant to be seen. Adaptable and flawlessly flexibile, build out captivating small corners, show vibrant content in shop windows, and engaging masterpieces in larger-than-life detail.