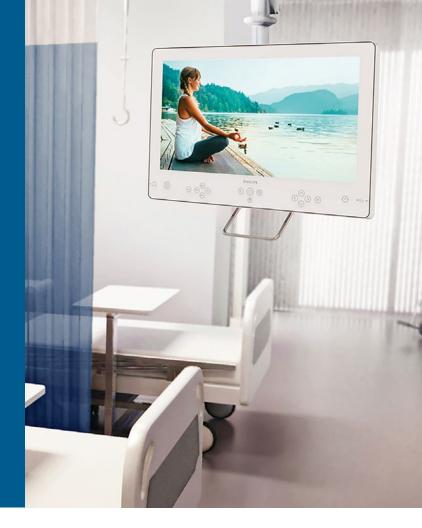

# Philips Bedside TV

## Professional healthcare wellbeing

#### With Google Cast

Comfort patients with a home-from-home entertainment option with the new Philips Bedside TV. Designed for healthcare environments, this medical-grade 19" display delivers advanced connectivity, a customisable interface, and antimicrobial housing for superior patient protection.