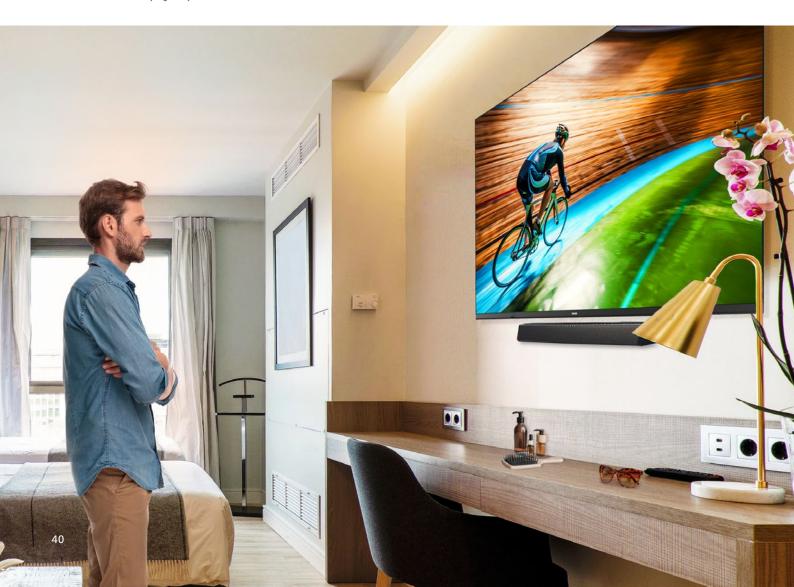

# Philips MediaSuite TV 5000 and 6000 series

### Smarter connectivity

#### with Google Cast and Netflix-ready

Designed for intuitive and easy home-from-home comfort in a fast-paced world, MediaSuite features advanced connectivity and versatile configuration settings that allow for tailored guest experiences. With Netflix ready directly on the TV, and Google Cast, streaming is fast and easy, while Android TV and access to the Google Play store unleash infinite entertainment possibilities.

| 32" | 43" | 50" |     |  |
|-----|-----|-----|-----|--|
| 55" | 58" | 65" | 75" |  |

\* Sizes and models vary regionally.

Let your guests feel at home by making it easy for them to enjoy their favourite movies and shows. With Philips MediaSuite, guests can now access their own Netflix account directly on the hotel TV, or by streaming from their phone or laptop using the Google Cast feature. Ready to pick up where they left off.

Flexible integration options mean the MediaSuite is easy to install into the hotel network, bringing efficiencies in content management, personalisation and analytics.