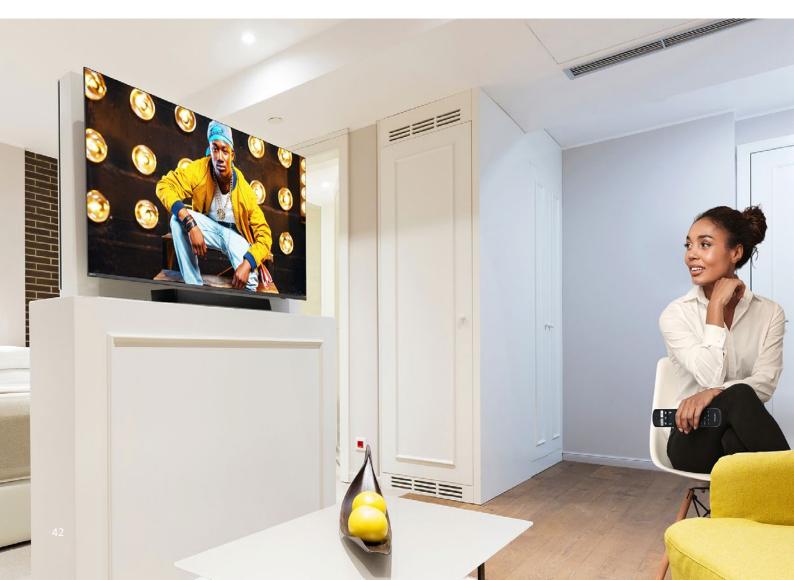

#### With Bluetooth audio

Immersive in-room experiences. The Philips Professional Soundbar pitches the latest in high quality audio for hotel guests with Philips MediaSuite TVs.

A great hotel stay starts with a sound hotel room. And with the Philips Professional Soundbar, the best in sound experience is ready and waiting for your guests to enjoy with their Philips MediaSuite in-room TV.

Easy to install, set up and control, the Philips Professional Soundbar comes with a built-in subwoofer, designed to bring extra punch to special effects, music, and more. Personal sound content can be played via Bluetooth Audio, the Soundbar can be controlled via the Philips MediaSuite TV remote control.