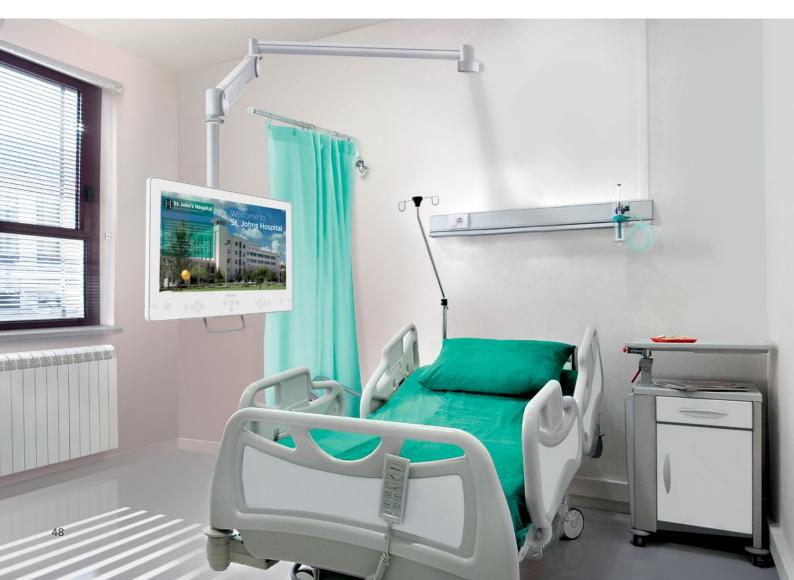

# Philips Bedside TV

## Professional healthcare wellbeing

#### With Google Cast

Comfort patients with a home-from-home entertainment option with the new Philips Bedside TV. Designed for healthcare environments, this medical-grade 19" display delivers advanced connectivity, a customisable interface, and antimicrobial housing for superior patient protection.

#### Healthcare

An antimicrobial case minimises the spread of germs and allows for easy cleaning, while nursecall system compatibility allows easy control of the TV and access to medical assistance from a single device.

CMND enables instant patient information updates, and Google Cast helps keep a comfortable setting by allowing patients to cast content from their mobile devices.

Galvanic isolation ensures a fail-safe separation of the headphone connector from the electrical environment near the patient's bed.

A reading light is conveniently placed under the bottom bezel of this Philips professional healthcare TV, giving patients the freedom to read - day or night. The light is operated by a button on the front touch control panel: the button illuminates when a finger or hand is near it.