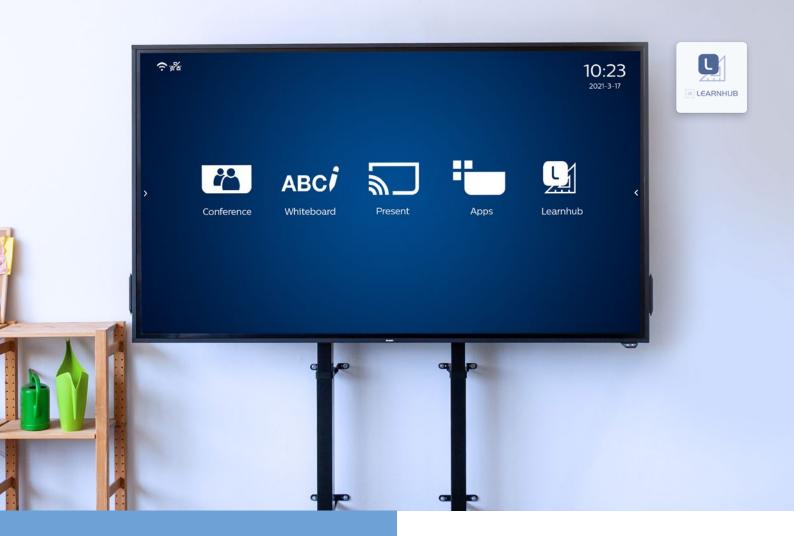

# Infinite possibilities for better business

Whether on digital signage or an Android TV\*, engage, inform and create with ease. When you choose a Philips Professional Display that is powered by Android, you will gain infintite possibilities.

With intuitive access to millions of apps from the Google Play store, you will also be able to connect your tailor-made apps and software for a truly unique customer experience.

\*Android TV and Google Play store are only available on Philips B-line series