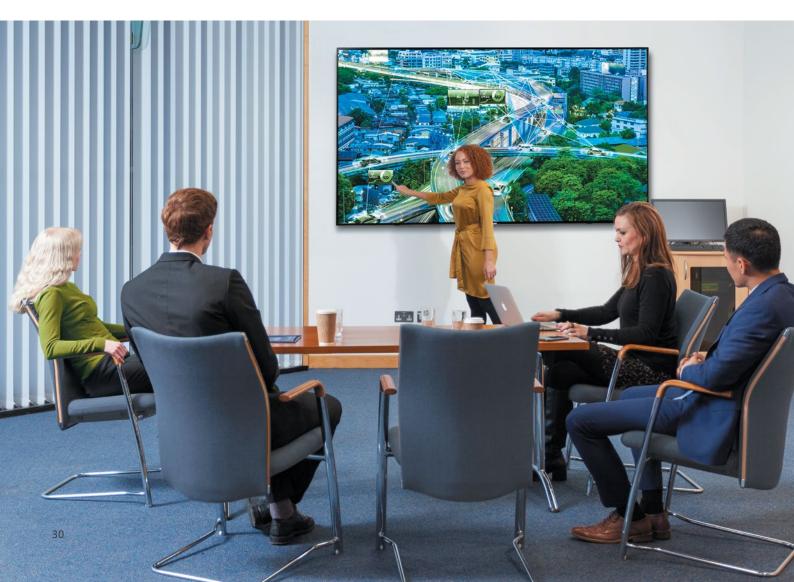

### Interactive range

Inspire collaboration, maximise engagement and empower true connections between people and your content. All featuring super smooth multi-touch functionality and powerful business features.

## Interactive education displays Featuring multi-touch technology

The Philips Collaboration 3000 and 4000 series touch displays maximise engagement and inspire collaboration in classrooms and lecture theatres. Lead a smarter classroom, with a plethora of features that will enable students to design, invent, collaborate, and translate their ideas for the real world.