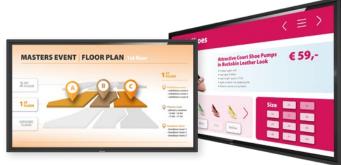

### 20-point multi-touch display

Inspire collaboration. Deliver information. This responsive Philips multi-touch professional UHD display is ideal for multi-finger, multiuser applications – from wayfinding to presentations. Up to 20 touch points can be active at once.

### Small multi-touch display

From shelf advertising to wayfinding and roombooking, this ultra-clear multi-touch smart display is ideal when space is at a premium. A versatile all-in-one solution, content is easy to manage remotely. Power over Ethernet enables flexible placement.

### Retail

Revolutionise your shopping experience by bringing the digital world into the store. Interactive touch functionality can be used for product selection, wayfinding, and promotional experiences.

### **Public venues**

Inform and engage visitors in public spaces. Multi-touch interactivity makes the T-Line perfect for wayfinding. FailOver ensures that backup content is displayed if the primary source experiences an outage.