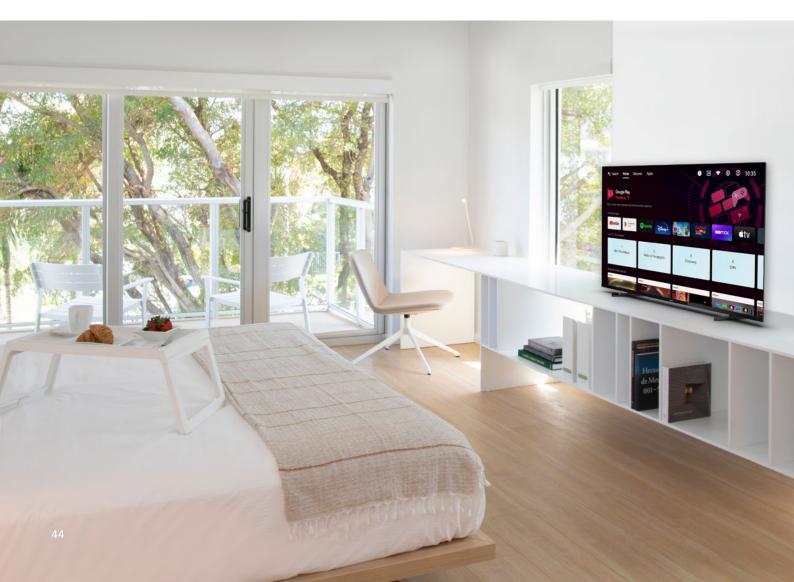

# **Philips Hospitality TV**

## Vibrant and smart

#### With Google Cast

This Hospitality TV is a perfect performer when you just want everything to look and sound great. Google Cast makes streaming fast and easy, while Android<sup>™</sup> and Google Play Store unleash infinite possibilities.

 24"
 32"
 43"

 50"
 55"
 65"

\* sizes/models may be regional dependent

Customisable on-screen branding creates a premium look and a clear, easy-to-navigate user interface (UI), while a wired LAN input ensures a cost effective online connection for IPTV and YouTube. CMND allows for fast promotional updates and personal guest information.