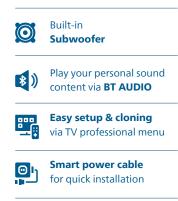

#### With Bluetooth audio

Immersive in-room experiences. The Philips Professional Soundbar pitches the latest in high quality audio for hotel guests with Philips MediaSuite TVs.

A great hotel stay starts with a sound hotel room. And with the Philips Professional Soundbar, the best in sound experience is ready and waiting for your guests to enjoy with their Philips MediaSuite in-room TV.

Easy to install, set up and control, the Philips Professional Soundbar comes with a built-in subwoofer, designed to bring extra punch to special effects, music, and more. Personal sound content can be played via Bluetooth Audio, the Soundbar can be controlled via the Philips MediaSuite TV remote control.