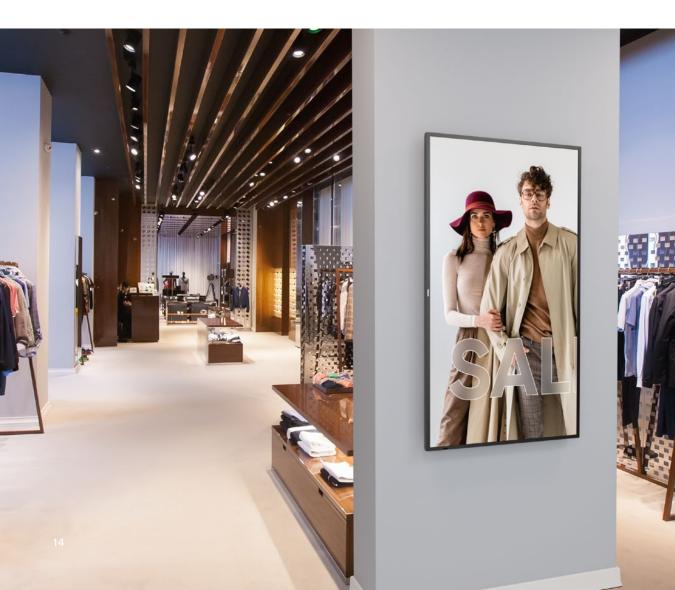

# Philips Signage 4000 Series D-Line

# Captivating innovation

### Powered by Android

Amaze your guests with a smarter, faster signage display. Performance meets versatility in the Philips Signage 4000 Series D-Line - 24/7 and ranging up to 98" in size, it is the perfect choice for content that needs to make a powerful impact in both landscape and portrait orientation. With integrated WiFi and designed for running Android apps, meet the next evolution in signage solutions.

### **Public venues**

Inform and engage visitors in public spaces. The Philips Signage 4000 Series D-Line features an integrated system to communicate with devices over the same network connectivity. FailOver ensures that backup content is played if the primary source experiences an outage.

### Retail

Optimise any retail space for a better shopping experience. Easily create and control promotional content across single or multiple displays with PPDS Wave, and ensure content is always playing despite primary source outages with FailOver.