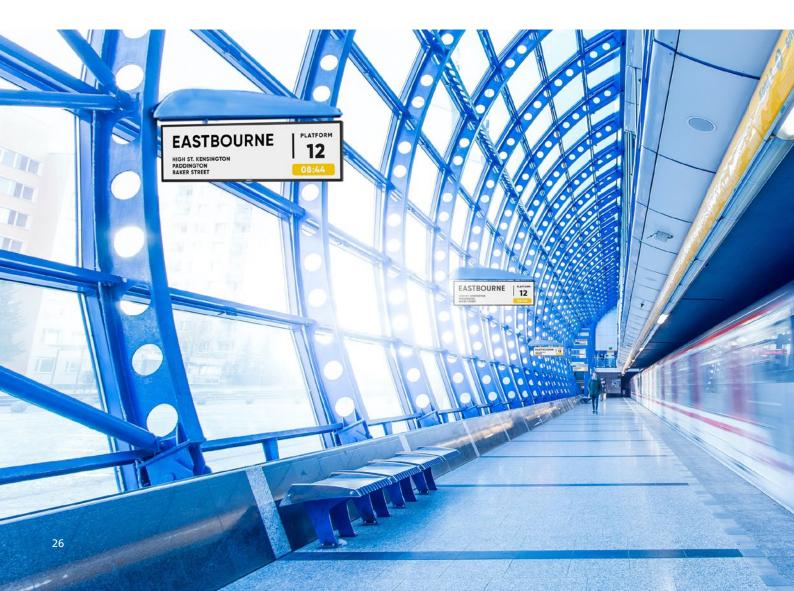

### **Transportation**

Instantly update arrivals, departures, and important announcements with ease using PPDS Wave. Built-in Android allows for live information and custom software integration from apps, while FailOver displays backup transport information in case of a primary source outage. All this with 24/7 operation.

### **Transportation**

Ensure that schedules are visible in any condition with 3000 cd/m<sup>2</sup> high brightness. Instantly update arrivals, departures and important announcements with ease using CMND. FailOver displays backup transport information in case of a primary source outage.

### **Transportation**

Instantly update arrivals, departures and important announcements with ease using CMND. Built-in Android allows for live information and custom software integration from apps, while FailOver displays backup transport information in case of a primary source outage. All this with 24/7 operation.

### **Transportation**

Instantly update arrivals, departures and important announcements with ease using Wave. Built-in Android allows for live information and custom software integration from apps. All this with 24/7 operation.